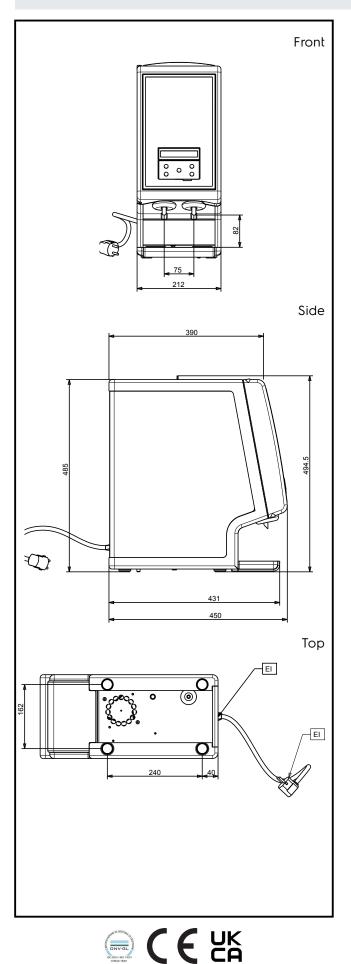

## **Key Information:**

External dimensions, Width: 212 mm External dimensions, Depth: 450 mm 495 mm External dimensions, Height: Net weight: 15 kg Shipping weight: 18 kg Shipping height: 620 mm Shipping width: 260 mm Shipping depth: 520 mm Shipping volume: 0.08 m<sup>3</sup>